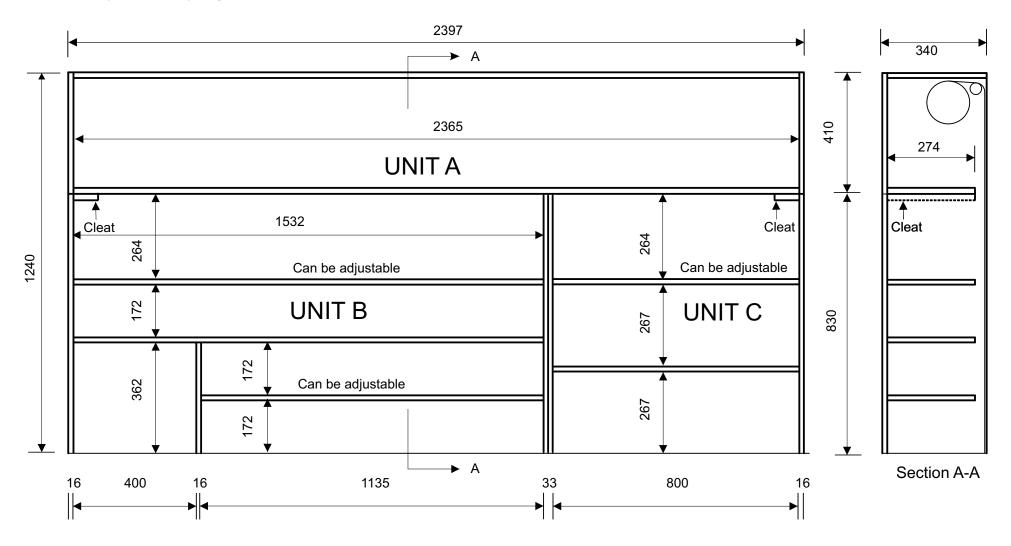

## **Tambour Doors**

Reveal the Space, Conceal the Clutter

This drawing depicts the actual measurements of a large Benchtop Pantry.

The shelving configuration is designed for storage of a variety of items including cutting boards, large packets of cereal, canned food, etc.

For ease of installation, manufacture a top Unit A, a bottom Unit B and a bottom Unit C.

The full width of the top shelf of the pantry must be clear for installation of, and access to, the Tambour Door.