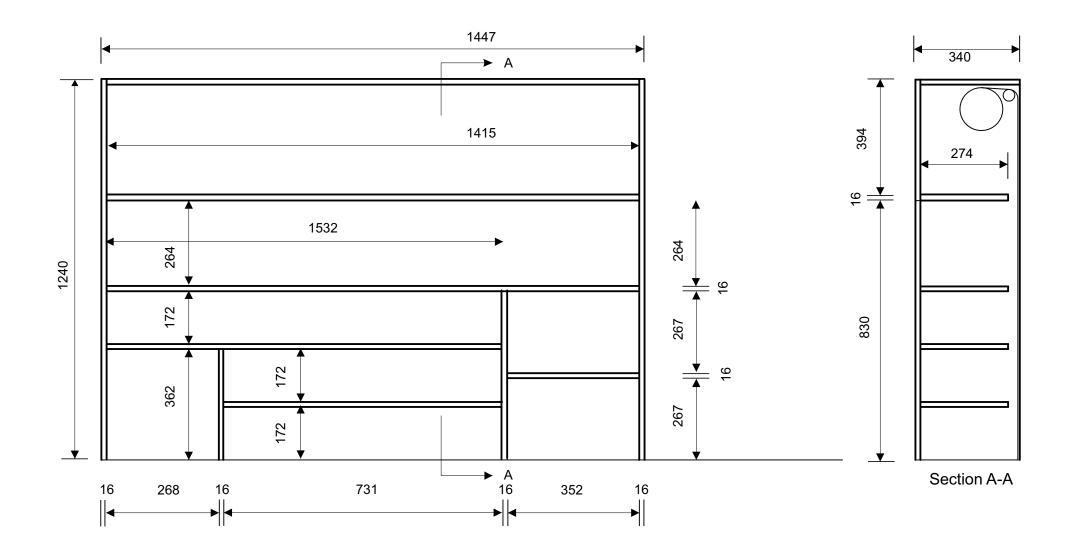

This drawing depicts the actual measurements of the smaller Benchtop Pantry shown in the Installation of an Electric Motor video.

The shelving configuration is designed for storage of a variety of items including cutting boards, large packets of cereal, canned food, etc.

The full width of the top shelf of the pantry must be clear for installation of, and access to, the Tambour Door.